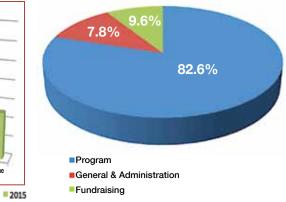

**REVENUE SOURCES** 

during the year. Our expenses increased \$479k to \$3.79 million, an amount in excess of the additional revenues we received from loyal Homes with Hope and Project Return donors.

Our operating ratios improved despite this shortfall with program revenues increasing to 82.5% of total expenditures. Fundraising expenses were 9.6% of total expense and General & Administrative expenses were at their lowest level ever at 7.8% of total expenses.